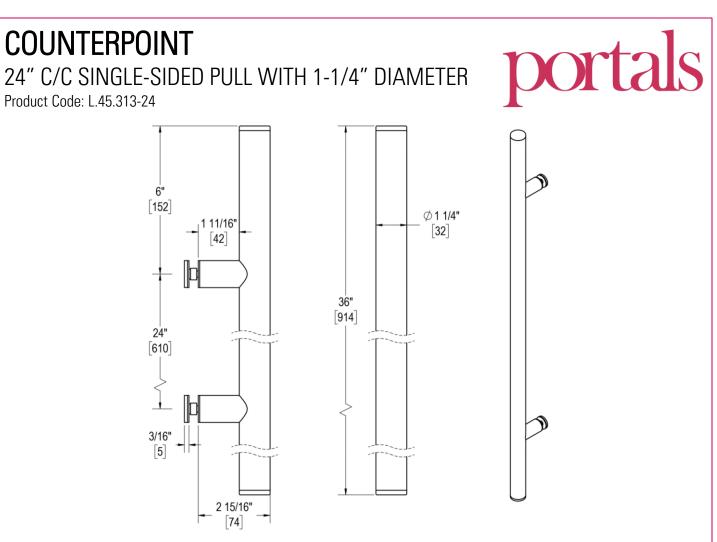

### FUNCTION DETAILS & PRODUCT NOTES

- •Product design coordinates with other shower & bathroom hardware in the Counterpoint suite.
- •Continuous hardware profile appears to flow through glass.
- •Backplates for single-sided pulls are designed to allow clearance for bypass doors.